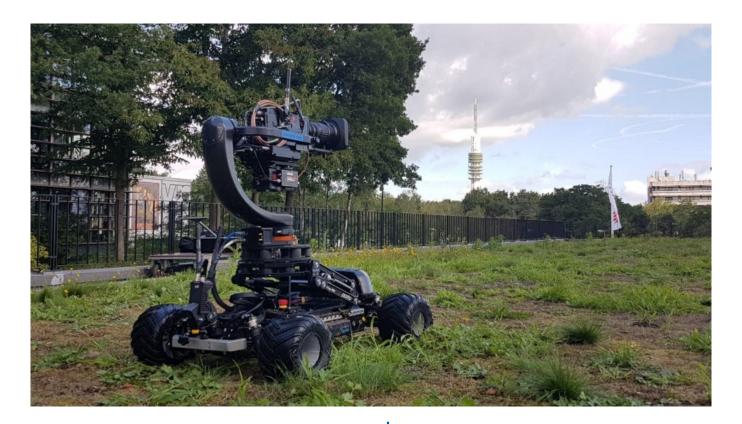

The AGITO has been developed as the only fully modular dolly system capable of working free roaming. Combining AGITO Sports with our V-Con Pro or Tower and our Shotover G1 enables complete freedom of movement.

Perfect for use in the studio or on location, AGITO Sports offers a new way of moving a camera, with complete flexibility using our growing arsenal of modules and accessories, and an ease of operation not available with any other system.

The tower takes the AGITO to new heights by adding jib movement. With a stroke of 70cm the TOWER gives adjustable camera heights up to eye level. It can be remotely controlled by the MASTER through the use of foot pedals.