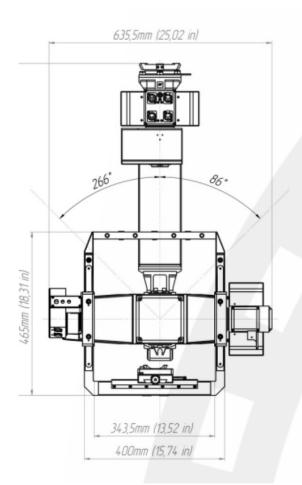

## **SPECS**

| Max Payload              | 60 kg (132.28 lbs)   |
|--------------------------|----------------------|
| Length                   | 854 mm (33.62 inch)  |
| Width                    | 400 mm (15.75 inch)  |
| Height                   | 1028 mm (40.47 inch) |
| Max Roll Angle           | Continuous           |
| Head Weight              | 35 kg (77.16 lbs)    |
| Runs on Battery          | Yes                  |
| Internal Camera Power    | No                   |
| Stabilized Axes          | 3                    |
| Sliprings                | Yes                  |
| Broadcast Zoom and Focus | Yes                  |
| EXTERNAL_MOTORS          | No                   |
|                          |                      |