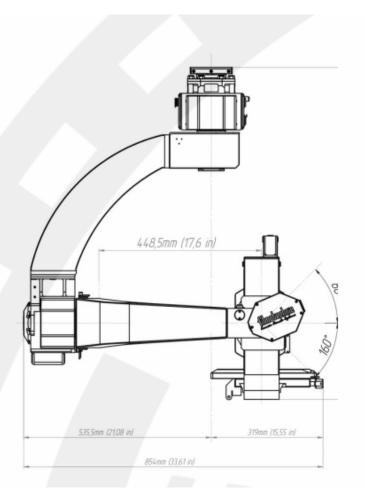

## **SPECS**

| Max Payload              | 60 kg (132.28 lbs)   |
|--------------------------|----------------------|
| Length                   | 854 mm (33.62 inch)  |
| Width                    | 400 mm (15.75 inch)  |
| Height                   | 1028 mm (40.47 inch) |
| Max Roll Angle           | Continuous           |
| Head Weight              | 35 kg (77.16 lbs)    |
| Runs on Battery          | Yes                  |
| Internal Camera Power    | No                   |
| Stabilized Axes          | 3                    |
| Sliprings                | Yes                  |
| Broadcast Zoom and Focus | Yes                  |
| EXTERNAL_MOTORS          | No                   |
|                          |                      |