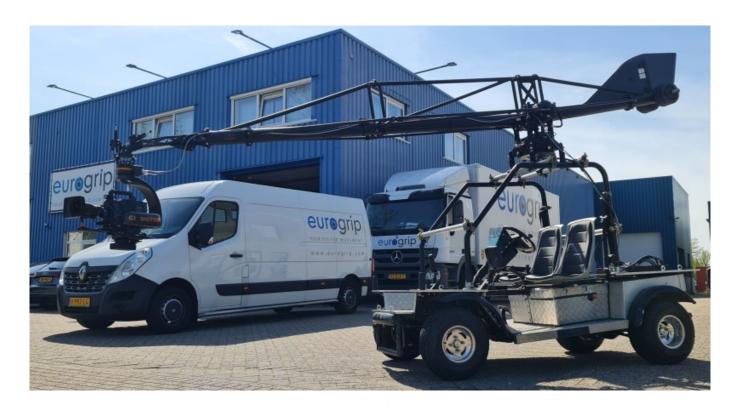

The Motocrane RADICAL was designed from the ground up to excel on rough terrain, at high speeds and even on the water.

With a standard payload capacity of 35lbs and a 45lbs payload with the heavylift, MotoCrane RADICAL is tailored for the latest compact stabilized heads/gimbals. The RADICAL Isolator features familiar 3-axis passive dampening for Pitch, Roll and Z-axes, which dual hydraulic dampers for Pitch and Roll axis with an adjustable air shock for Z-axis.

RADICAL features a modular design for easy transportation, assembly, and storage.

Available INS 2 Advanced Stabilization allows RADICAL to maintain Lift axis angle with accuracy that rivals systems 10-20x the cost. This is especially important for off-road applications where the lens needs to "float" over terrain with the subject.

## **SPECS**

| Max Payload                     | 16 - 20 kg (35 - 45 lbs)              |
|---------------------------------|---------------------------------------|
| Max Length (Pivot to Front End) | 3.66 m (12 ft)                        |
| Overall Extended Length         | 5.03 m (16.5 ft)                      |
| Max Pan Speed                   | 6 sec/360°                            |
| Max Tilt Speed                  | 2 sec/70°                             |
| Pan limit                       | Unlimited Swing Rotation              |
| Tilt limit                      | - 35°, + 35°                          |
| Adjustable Length               | No                                    |
| Telescopic                      | No                                    |
| Weather Proof                   | Yes                                   |
|                                 | motocrane radical + compact 3 eng.pdf |