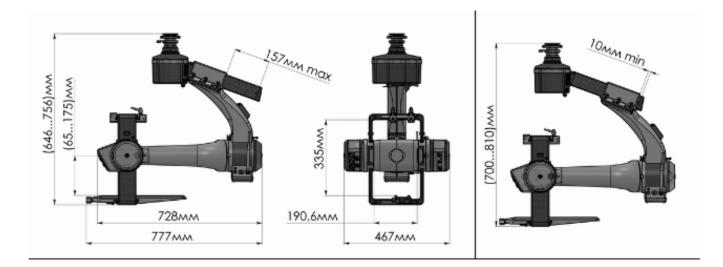

## SPECS

| Max Payload                 | 25 kg (55 lbs)                 |
|-----------------------------|--------------------------------|
|                             |                                |
| Length                      | 728 mm (28.66 inch)            |
| Width                       | 490 mm (19.29 inch)            |
| Height                      | 756 mm (29.76 inch)            |
| Max Roll Angle              | +80°, -260°                    |
| Head Weight                 | 15 kg (33 lbs)                 |
| Runs on Battery             | Yes                            |
| Internal Camera Power       | No                             |
| Stabilized Axes             | 3                              |
| Sliprings                   | No                             |
| Broadcast Zoom and<br>Focus | Yes                            |
| EXTERNAL_MOTORS             | Yes                            |
| Weather Proof               | Yes                            |
| Head Fitting                | Mitchel, Custom                |
| Max Cable Length            | 100 m (328 ft)                 |
| Communication               | BNC, Custom<br>Cable, Wireless |
| Joystick Control            | Yes                            |
| Panbar                      | Yes                            |
| Wheels                      | Yes                            |