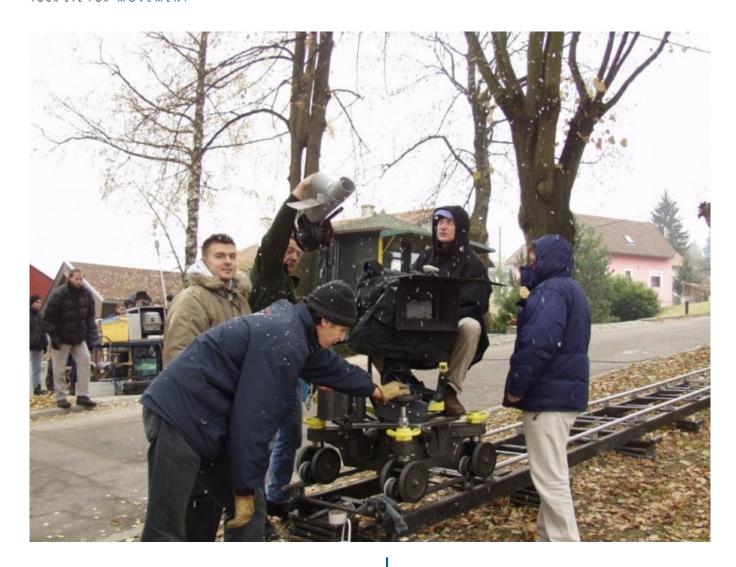

## **Hotdog Dolly**

This standard dolly has made his mark as a simple professional solution to make steady travel shots

With fixed columns you can determine the camera height. Using two chairs, a cameraman and assistant can be positioned on this dolly.

Also a snake-arm can be easily mounted. Besides the standard tires, this dolly also features hard rubber wheels and super smooth studio track wheels.