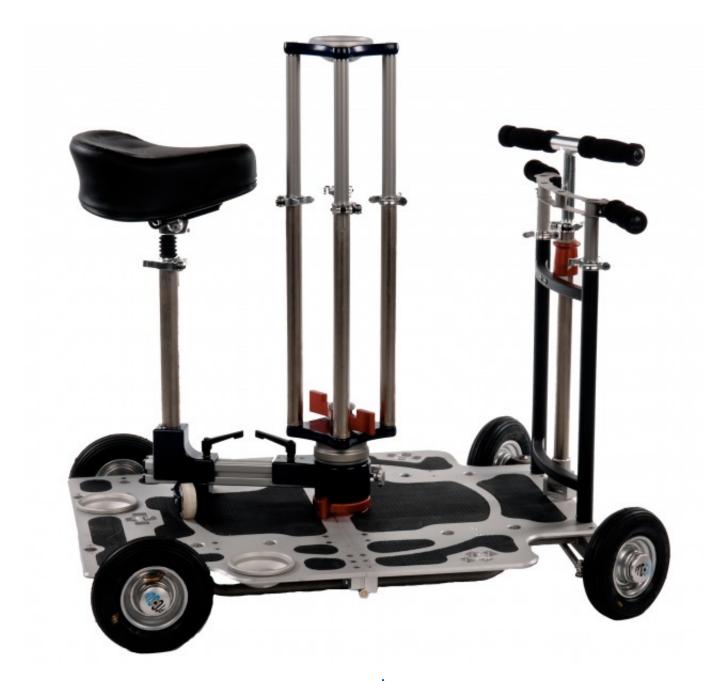

## Laptop Dolly

Our "folding dolly" is designed for camera operators who want to work fast and light.

Thanks to its ingenious folding design it fits perfectly in a sturdy transport case. The aluminum structure makes it light and strong.

The track-wheels, tires and pushing and steering handles are standard. Each pan/tilt head with 100mm bowl fits on this dolly. Also a tripod can be easily and quickly installed on this dolly.

## SPECS

| 0.88 m (2.89 ft)                  |
|-----------------------------------|
| 0.7 m (2.3 ft)                    |
| 15 kg (33.07 lbs)                 |
| Yes                               |
| 620 mm (24.41 inch)               |
| Mitchel, Bowl, Elemac, Cus<br>tom |
|                                   |