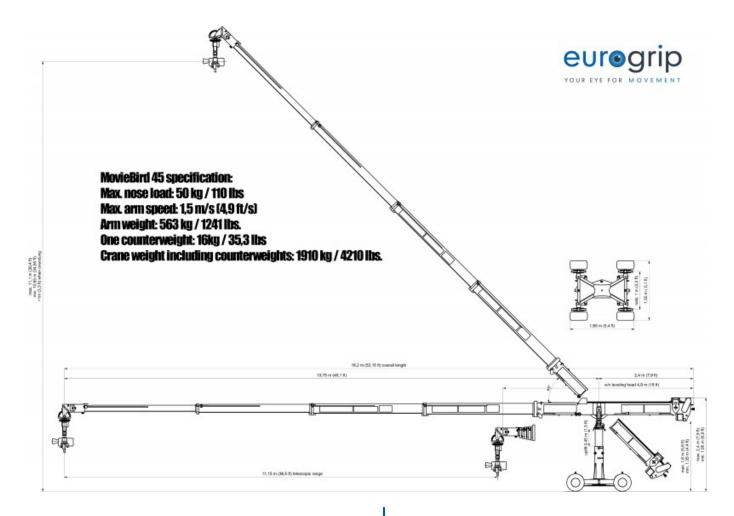

The Moviebird45 is a versatile telescopic crane suitable for any film set or TV studio. The crane is universal in use and depending on the weight of the camera package, it is possible to change the length and bring the reach from the arm from 35 ft to 45 ft (10,67m to 13,72 m) in a few seconds. The Moviebird45 is the most favorite telescopic crane on the market today.

## **SPECS**

| Max Payload (Head +<br>Camera)          | 50 kg (110.23 lbs) |
|-----------------------------------------|--------------------|
| Max Length (Pivot to Front<br>End)      | 13.75 m (45.11 ft) |
| Min Length (Pivot to Front<br>End)      | 2.5 m (8.2 ft)     |
| Rear Section Length (Pivot to Rear End) | 2.4 m (7.87 ft)    |
| Max Lens Height<br>Overslung            | 12 m (39.7 ft)     |
| Max Lens Height<br>Underslung           | 11 m (36.42 ft)    |
| Telescopic Travel                       | 11.15 m (36.58 ft) |
| Telescopic Travel Speed                 | 1.5 m/s (4.9 ft/s) |
| Dolly Length                            | 1.65 m (5.4 ft)    |
| Dolly Width                             | 1.55 m (5.09 ft)   |

| Total Maximum Weight  | 1910 kg (4211 lbs)   |
|-----------------------|----------------------|
| Footprint 360° Length | 6 m (19.69 ft)       |
| Footprint 360° Width  | 6 m (19.69 ft)       |
| Footprint 180° Length | 6 m (19.69 ft)       |
| Footprint 180° Width  | 4 m (13.12 ft)       |
| Min Door Width        | 1.55 m (5.09 ft)     |
| Min Door Height       | 2,06 m (6.76 ft)     |
| Power Requirement     | 220 V, 16 Amp        |
| Weather Proof         | Yes                  |
| Raincover             | Yes                  |
| Track Wheels          | Yes                  |
| Track Size            | 1000 mm (39.37 inch) |