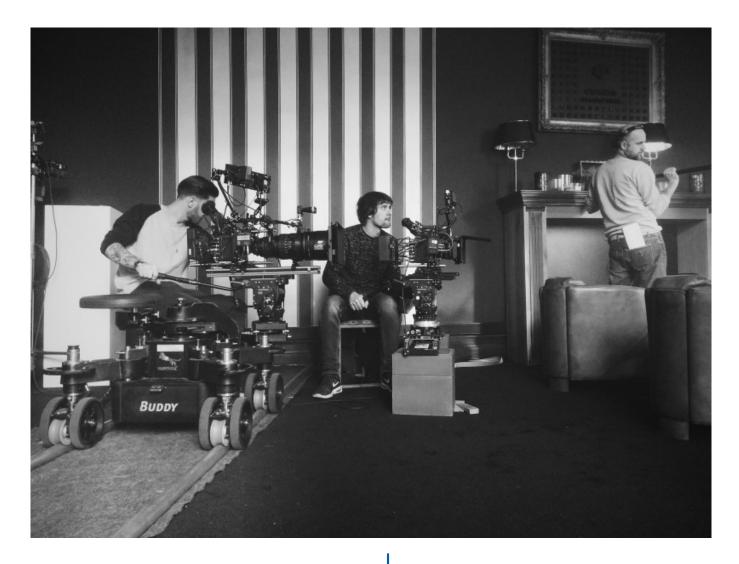

## **Panther buddy**

The Buddy dolly is a versatile Film and Video Dolly. Compact size, extreme stability and variability will convince even demanding professionals.

This with the patented crab (4-wheel) and Steering (2-wheel) shift box.