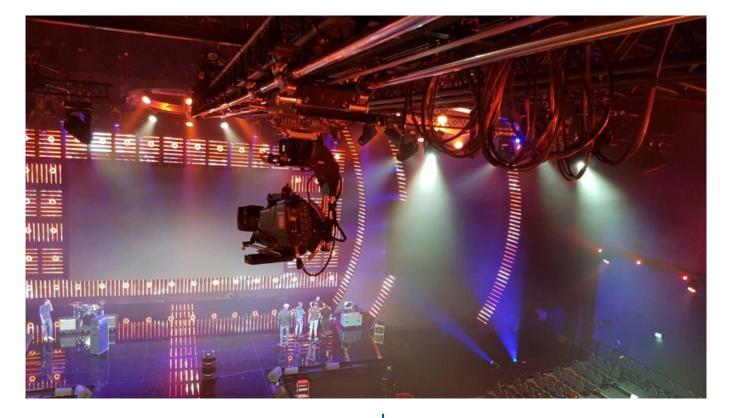

## Railcam

De railcam is een remote dolly die ondersteboven over een rail rijdt. Deze rail wordt bevestigd aan een standaard truss.

De dolly wordt gedreven door een motorunit die op het einde van de rail wordt bevestigd.

Zo worden er ook stopsensoren geïnstalleerd om botsingen tegen het einde van de rail te vermijden.

Het rijden met de railcam wordt bestuurd doormiddel van een joystick.