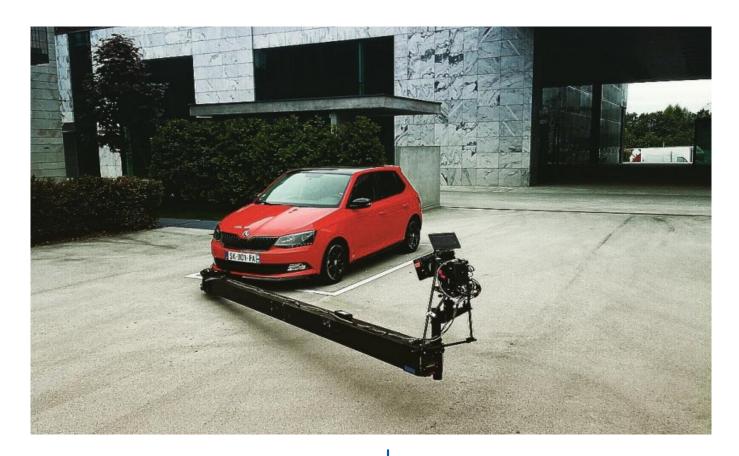

Carbon-kevlar RIG system designed to acommodate cinematographers needs for versatility and easy retouching on getting spectacular automobile shots.

## Multiple setups and options

Carbon fiber arm mount on front, rear or either side of the vehicle

Camera can be slid along the arm on top, side or hanging Arm adjustment after set-up:  $180^\circ$  pan /  $90^\circ$  tilt

Camera fixable at any distance between 0 and 5,5 meters from the vehicle

Straight arm or 40° crank arm option