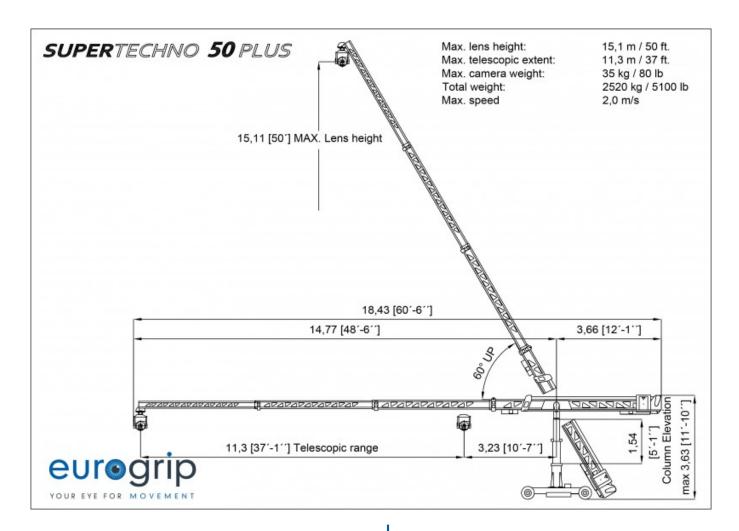

## Supertechno 50 Plus AR

This giant has more than 14 meters of telescopic crane length combined with an enormous speed and stability. This techno is the ultimate tool for those who want to achieve complex crane movements of the highest level. The potential of this high-tech device is nearly infinite.

## **SPECS**

| Max Payload (Head +<br>Camera)             | 59 kg (130 lbs)    |
|--------------------------------------------|--------------------|
| Max Length (Pivot to Front<br>End)         | 15.24 m (50 ft)    |
| Min Length (Pivot to Front<br>End)         | 3.47 m (11.38 ft)  |
| Rear Section Length (Pivot<br>to Rear End) | 3.66 m (12.01 ft)  |
| Max Lens Height<br>Underslung              | 15.1 m (49.54 ft)  |
| Telescopic Travel                          | 11.3 m (37.07 ft)  |
| Telescopic Travel Speed                    | 2 m/s (6.56 ft/s)  |
| Dolly Length                               | 2.54 m (8.33 ft)   |
| Dolly Width                                | 1.88 m (6.17 ft)   |
| Total Maximum Weight                       | 2520 kg (5555 lbs) |