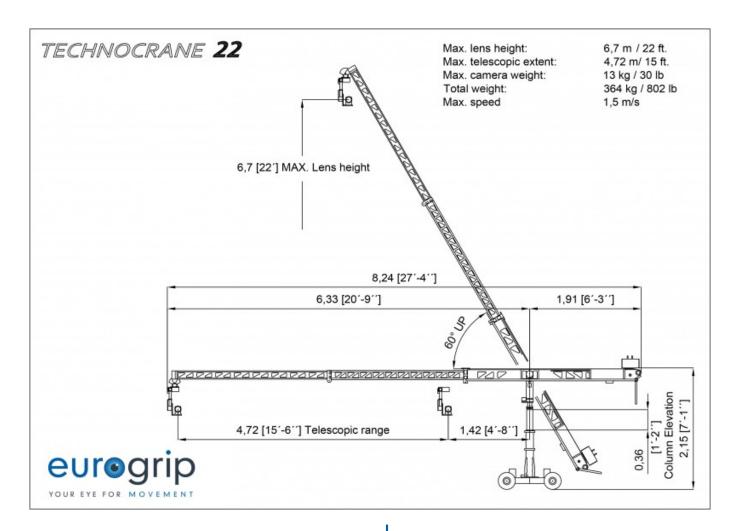

## **SPECS**

| Max Payload (Head +<br>Camera)            | 23 kg (50.71 lbs)   |
|-------------------------------------------|---------------------|
| Max Lengte (Pivot tot Front<br>End)       | 6.33 m (20.77 ft)   |
| Min Lengte (Pivot tot Front<br>End)       | 1.61 m (5.28 ft)    |
| Lengte Achterkant (Pivot<br>tot Rear End) | 1.91 m (6.27 ft)    |
| Max Lens Hoogte<br>Underslung             | 6.7 m (21.98 ft)    |
| Telescopische Travel                      | 4.72 m (15.49 ft)   |
| Telescopische Travel<br>Snelheid          | 1.5 m/s (4.92 ft/s) |
| Dolly Lengte                              | 1,1 m (3.61 ft)     |
| Dolly Breedte                             | 0.78 m (2.56 ft)    |
| Totaal Maximum Gewicht                    | 364 kg (802 lbs)    |