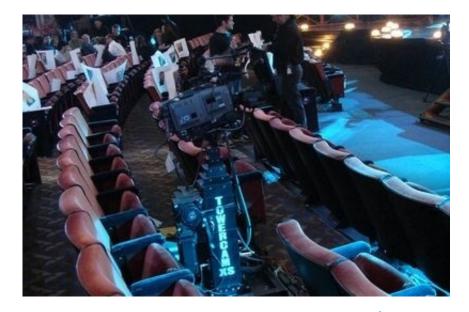

## eurogrip

The TOWERCAM XS+ is the smallest version of the TOWERCAM. The minimum lensheight of 1,25 m and a lift of 1,3 m allows a camera movement with discreet technology.

The Towercam XS+ can also be mounted on a dolly to make extensive movements on tracks or a studio floor.