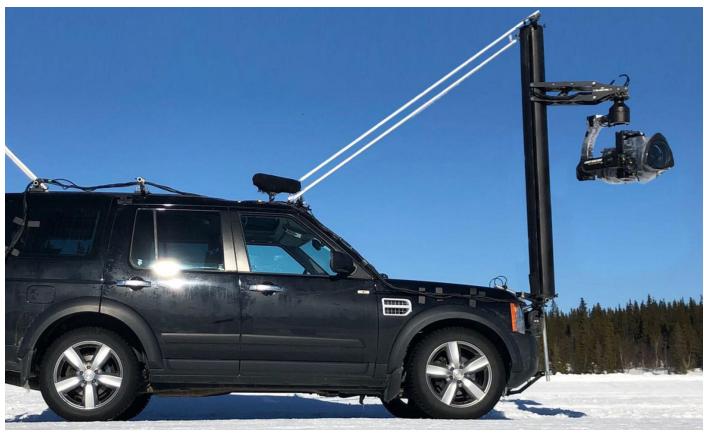

## BLACK-TEK TOWER 24

The Tower 24 is a vertical Lifter for Remoteheads and can be mounted on camera cars and or even used stationary. The Tower can be used in conjunction with our Flighthead Mini V4 and V5 and controlled by the camera operator via joystick or foot pedal. The Tower is available to rent separately with a driver and technician as well as a full package which includes the Porsche Cayenne and equipment as listed below.

# SPECS Total Weight 34kg Max Payload 30kg Height 240cm Traveldistance 210cm

1 m/s

#### Manually rotatable position in 45° steps

Variable Speed

Chain inside the Tower for command, power and video cable

Internal weight balancing system to reduce power consumption

Mitchellplate as base on the shock-absorber

A heavy duty transportation bag protects the Tower

Hand or foot control for selecting speed and position

Can be mounted on 33mm CarRig pipes

Powered from 24V up to 48V

#### **BLACK-TEK TOWER 24**

Incl 12vPower + bnc video for wireless teradek