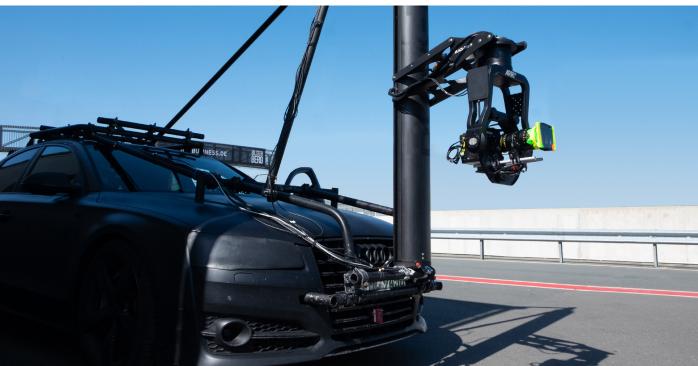

## BLACK-TEK TOWER 24

The Tower 24 is a vertical Lifter for Remoteheads and can be mounted on camera cars and or even used stationary. The Tower can be used in conjunction with our Flighthead Mini V4 and V5 and controlled by the camera operator via joystick or foot pedal. The Tower is available to rent separately with a driver and technician as well as a full package which includes the Porsche Cayenne and equipment as listed below.

#### **BLACK-TEK TOWER 24**

Incl 12vPower + bnc video for wireless teradek

#### FLIGHTHEAD MINI V4 & V5 GPS, incl:

**Zoom motor** 

Spare zoom motor

Shake generator

Joystick control

Wheels control

Camera power cables

XLR to D-Tap cables