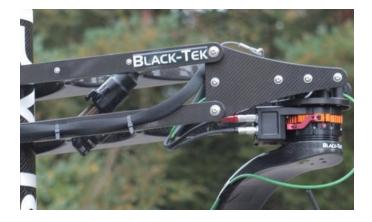

#### Manually rotatable position in 45° steps

Variable Speed

Chain inside the Tower for command, power and video cable

Internal weight balancing system to reduce power consumption

Mitchellplate as base on the shock-absorber

A heavy duty transportation bag protects the Tower

Hand or foot control for selecting speed and position

Can be mounted on 33mm CarRig pipes

Powered from 24V up to 48V